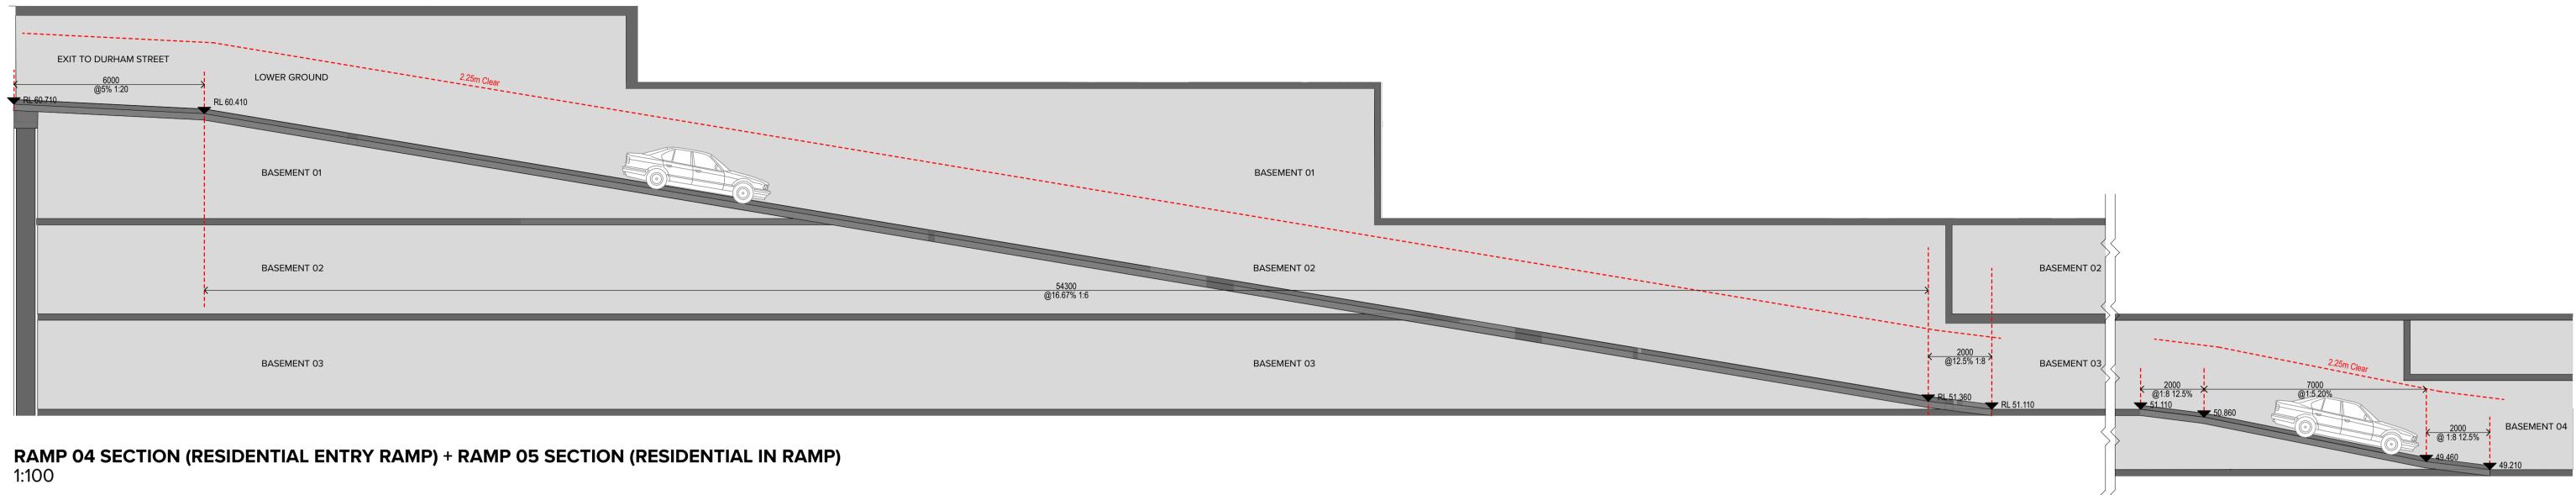

RAMP 09 SECTION (RETAIL PARKING AREA)

RAMP 10 SECTION (RESIDENTIAL PARKING AREA) 1:100

Landmark Square 61-75 Forest Road & 126 Durham Street Hurstville NSW Drawing Title

A 18.03.21 AM Date Approved by Scale