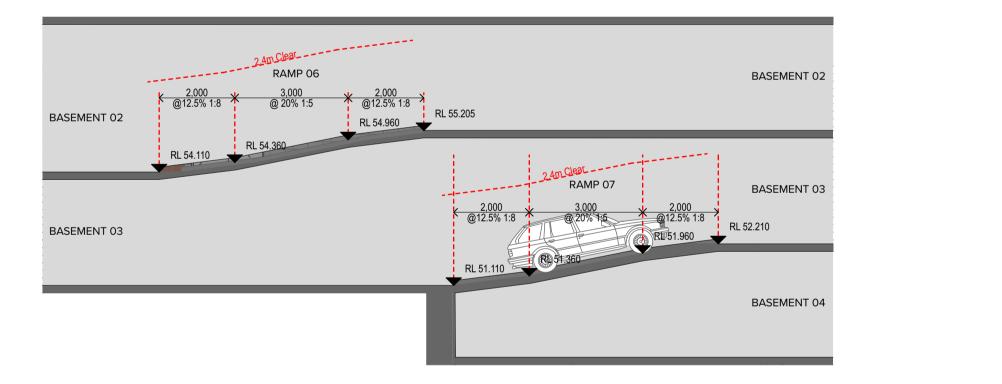

RAMP 06 SECTION (HOTEL + RETAIL PARKING AREA) AND RAMP 07 SECTION (RESIDENTIAL PARKING AREA) 1:100

1:100

CLIENT

NOTES THIS DRAWING IS COPYRIGHT © OF TURNER. NO REPRODUCTION WITHOUT PERMISSION. UNLESS NOTED OTHERWISE THIS DRAWING IS NOT FOR CONSTRUCTION. ALL DIMENSIONS AND LEVELS ARE TO BE CHECKED ON SITE PRIOR TO THE COMMENCEMENT OF WORK. INFORM TURNER OF ANY DISCREPANCIES FOR CLARIFICATION BEFORE PROCEEDING WITH WORK. DRAWINGS ARE NOT TO BE SCALED. USE ONLY FIGURED DIMENSIONS. REFER TO CONSULTANT DOCUMENTATION FOR FURTHER INFORMATION DWG, IFC AND BIMX FILES ARE UNCONTROLLED DOCUMENTS AND ARE ISSUED FOR INFORMATION ONLY.