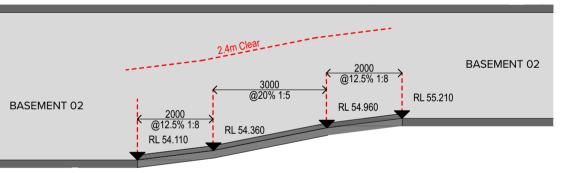

RAMP 06 SECTION (HOTEL + RETAIL PARKING AREA) AND RAMP 07 SECTION (RESIDENTIAL PARKING AREA) 1:100

1:100

CLIENT

NOTES THIS DRAWING IS COPYRIGHT © OF TURNER. NO REPRODUCTION WITHOUT PERMISSION. UNLESS NOTED OTHERWISE THIS DRAWING IS NOT FOR CONSTRUCTION. ALL DIMENSIONS AND LEVELS ARE TO BE CHECKED ON SITE PRIOR TO THE COMMENCEMENT OF WORK. INFORM TURNER OF ANY DISCREPANCIES FOR CLARIFICATION BEFORE PROCEEDING WITH WORK. DRAWINGS ARE NOT TO BE SCALED. USE ONLY FIGURED DIMENSIONS. REFER TO CONSULTANT DOCUMENTATION FOR FURTHER INFORMATION DWG, IFC AND BIMX FILES ARE UNCONTROLLED DOCUMENTS AND ARE ISSUED FOR INFORMATION ONLY.